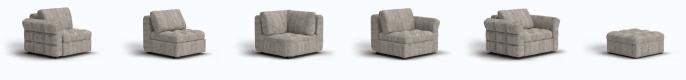

#### **MEASUREMENTS**

scan QR code to view this product on synargy.com

1090mm wide 1090mm deep 965mm high

**RAF END SEAT** 

ARMLESS SEAT

890mm wide 1090mm deep 965mm high (available with or without powered recline) CORNER SEAT

1200mm wide 1200mm deep 965mm high 1090mm wide 1090mm deep 965mm high

LAF END SEAT

1350mm wide 1090mm deep 970m high

**RECLINER CHAIR** 

900mm wide 900mm deep 510mm high

OTTOMAN

SynargyFurniture 💿 synargyfurniture