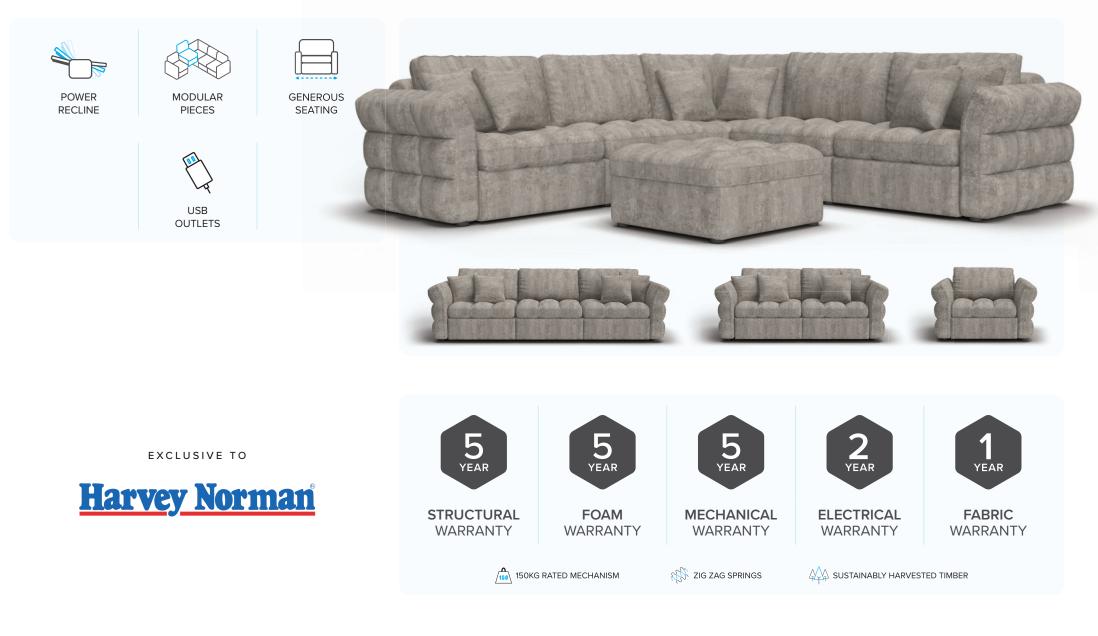

## **KINSALE**

The Kinsale modular lounge suite offers exceptional comfort with generous seating for added relaxation, plus powered recliners ensure friends and family stay cosy on any occasion.

# **KINSALE** LOUNGE

| FEATURES & BENEFITS |
|---------------------|
|---------------------|

| FRAME                  | FSC certified Pine and Plywood frame                                              | A sturdy frame constructed with sustainably sourced timber provides a solid and long-<br>lasting base to the suite                                                          |
|------------------------|-----------------------------------------------------------------------------------|-----------------------------------------------------------------------------------------------------------------------------------------------------------------------------|
| FOUNDATION             | Heavy gauge steel Zig Zag springs                                                 | The foundation delivers long-lasting support & the first layer of comfort                                                                                                   |
| FOAM                   | Foam & fibre                                                                      | The high-density layered foam offers exceptional support, while the luxurious top layer of fibre adds an extra dimension of indulgent comfort                               |
| UPHOLSTERY             | Stocked in Merri fabric                                                           | Available in Truffle coloured Merri fabric, and can be made to order in Pewter colour                                                                                       |
| MECHANISM              | Tested up to 150kgs at 25,000 cycles                                              | This robust recliner mechanism boasts an impressive 150kg weight-loading capacity (30kg higher than standard mechanisms), ensuring reliable performance for years to come   |
| POWERED<br>RECLINE     | Powered recliners in RAF/LAF end seat & recliner chair (optional on armless seat) | Recline effortlessly at the touch of a button, offering the ultimate in customised comfort                                                                                  |
| USB<br>OUTLETS         | USB ports located in the hand controllers                                         | Convenient device charging at your fingertips eliminates the need to search for an outlet.<br>Charge smartphones, tablets, and other small gadgets while comfortably seated |
| STORAGE<br>COMPARTMENT | The ottoman opens up as a storage box                                             | Keep spare blankets, cushions and anything else you need nearby with the convenient gas powered lift storage ottoman                                                        |